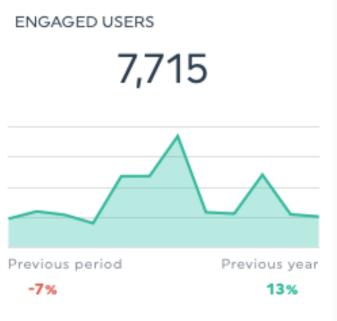

|------|---------------|-----|--------------------|-----|--|
| W. W.           | Ever since the birth of Campisi's in 1946, we have successfully opened stores all across DFW! We would like to thank all our loyal guests for helping us grow Campisi's. Grazie! Learn more: https://www.campisis.us/history/ | 9.96%             | +9.96% | 57                     | +57  | 3             | +3  | 3                  | +3  |  |
|                 | With restaurants all across the DFW area, you won't have to travel far to enjoy your favorite pizza and pasta dishes. Find your nearest location: https://www.campisis.us/locations/#Campisis                                 | 7.01%             | +7.01% | 171                    | +171 | 19            | +19 | 10                 | +10 |  |





PAGE IMPRESSIONS





#### FROZEN*FIRE*

QUESTIONS?