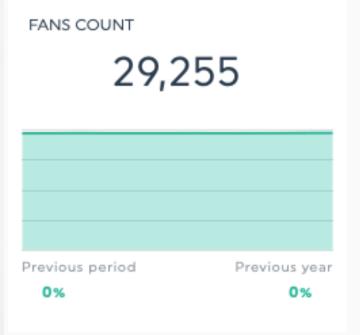

------------------------|------|---------------|-----|--------------------|-----|--|
| W. W.           | Ever since the birth of Campisi's in 1946, we have successfully opened stores all across DFW! We would like to thank all our loyal guests for helping us grow Campisi's. Grazie! Learn more: https://www.campisis.us/history/ | 9.96%             | +9.96% | 57                     | +57  | 3             | +3  | 3                  | +3  |  |
|                 | With restaurants all across the DFW area, you won't have to travel far to enjoy your favorite pizza and pasta dishes. Find your nearest location: https://www.campisis.us/locations/#Campisis                                 | 7.01%             | +7.01% | 171                    | +171 | 19            | +19 | 10                 | +10 |  |





PAGE IMPRESSIONS





#### FROZEN*FIRE*

QUESTIONS?