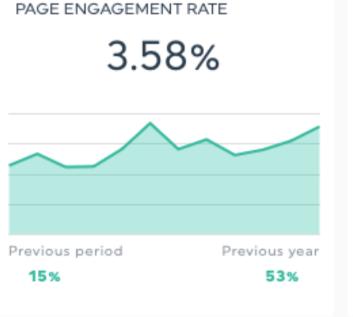

--|------|---------------|-----|--------------------|-----|--|
| W. W.           | Ever since the birth of Campisi's in 1946, we have successfully opened stores all across DFW! We would like to thank all our loyal guests for helping us grow Campisi's. Grazie! Learn more: https://www.campisis.us/history/ | 9.96%             | +9.96% | 57                     | +57  | 3             | +3  | 3                  | +3  |  |
|                 | With restaurants all across the DFW area, you won't have to travel far to enjoy your favorite pizza and pasta dishes. Find your nearest location: https://www.campisis.us/locations/#Campisis                                 | 7.01%             | +7.01% | 171                    | +171 | 19            | +19 | 10                 | +10 |  |





PAGE IMPRESSIONS





#### FROZEN*FIRE*

QUESTIONS?