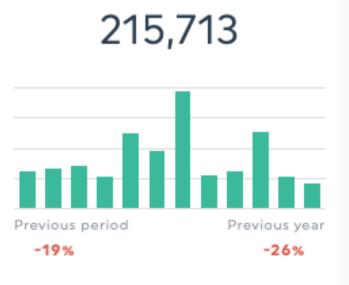

----------------------|------|---------------|-----|--------------------|-----|--|
| W. W.           | Ever since the birth of Campisi's in 1946, we have successfully opened stores all across DFW! We would like to thank all our loyal guests for helping us grow Campisi's. Grazie! Learn more: https://www.campisis.us/history/ | 9.96%             | +9.96% | 57                     | +57  | 3             | +3  | 3                  | +3  |  |
|                 | With restaurants all across the DFW area, you won't have to travel far to enjoy your favorite pizza and pasta dishes. Find your nearest location: https://www.campisis.us/locations/#Campisis                                 | 7.01%             | +7.01% | 171                    | +171 | 19            | +19 | 10                 | +10 |  |





PAGE IMPRESSIONS





#### FROZEN*FIRE*

QUESTIONS?